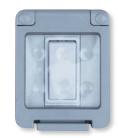

### **IP55 10AX SWITCHES**

Specifications -

· IP55 (with cover closed)

Certified - intertek

| List No. | Description  | Pack<br>Qty |
|----------|--------------|-------------|
| WSE101   | 1 gang 2 way | 1           |
| WSE102   | 2 gang 2 way | 1           |