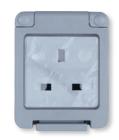

### **IP55 13A SOCKET**

Specifications -

· IP55 (with cover closed)

Certified - intertek

| List No. | Description       | Pack<br>Qty |
|----------|-------------------|-------------|
| WSE131   | 1 gang unswitched | 1           |