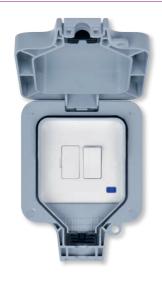

### **IP66 13A FUSED SPUR**

Standard of Compliance -  $\ensuremath{\mathsf{BS1363}}$ 

Specifications -

- IP66 (with cover closed)
   Supplied with multiple knock-out box base
- · Polycarbonate UV resistant
- · RoHS compliant

Certified - intertek

| List No.  | Description                   | Pack<br>Qty |
|-----------|-------------------------------|-------------|
| H-WS131FS | 1 gang 13A switched with neon | 1           |